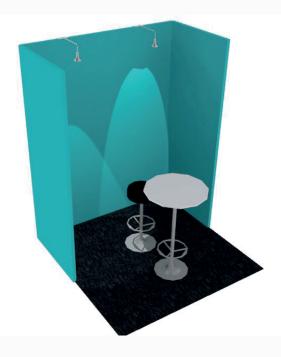

## Mini Stand

## Mini Stand 4sqm Price: SEK 10500

WALLS
White walls
CARPET
Black carpet
ELECTRICITY
1pcs 10A 1-fas 240V
LIGHTING
2pcs Spotlight
FURNITURE
1pcs high table, 1pcs bar stool